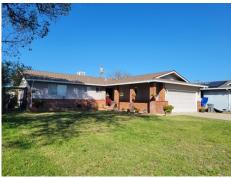

## 37 Manor Ave, Gustine, CA 95322

» Beds: 3 | Baths: 2 Full

» MLS #: 224018567

» Single Family |  $1,200 \text{ ft}^2$  | Lot:  $6,412 \text{ ft}^2$ 

» Adorable single story home is located in Gustine, CA 1,200 Gross living area, 6,410 sf lot size, built in 1976.

## \$ 375,000

This adorable single-story home is located in Gustine, CA. It has a 1, 200 Gross living area, and a 6, 410 sf lot size, built in 1976. The house features 3 bedrooms, 2 full bathrooms, a 2-car garage, central heat & air, a delightful kitchen with granite countertop, a living room that has natural light and inviting, original red brick accent on the front porch, the entire home has been re-piped, with fruit trees in the backyard. Ideal for first-time home buyers, growing families, and investors. Hurry this won't last.