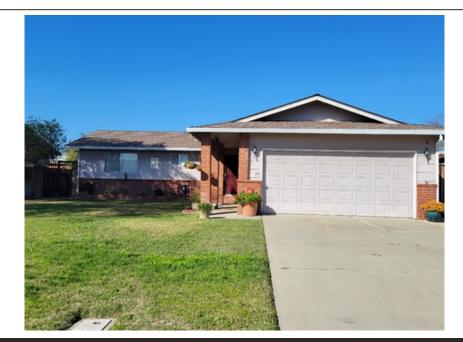

## 37 Manor Ave, Gustine, CA 95322

» Beds: 3 | Baths: 2 Full

» MLS #: 224018567

» Single Family |  $1,200 \text{ ft}^2$  | Lot:  $6,412 \text{ ft}^2$ 

» Adorable single story home is located in Gustine, CA 1,200 Gross living area, 6,410 sf lot size, built in 1976.

## \$ 375,000

This adorable single-story home is located in Gustine, CA. It has a 1, 200 Gross living area, and a 6, 410 sf lot size, built in 1976. The house features 3 bedrooms, 2 full bathrooms, a 2-car garage, central heat & air, a delightful kitchen with granite countertop, a living room that has natural light and inviting, original red brick accent on the front porch, the entire home has been re-piped, with fruit trees in the backyard. Ideal for first-time home buyers, growing families, and investors. Hurry this won't last.